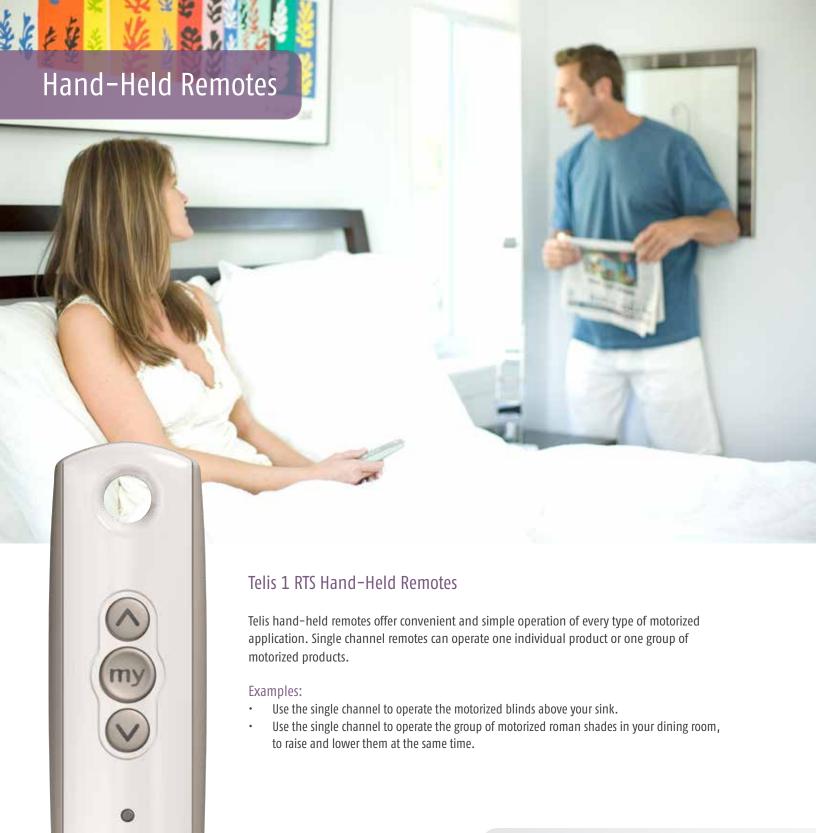

Telis 1 RTS Silver 1810639

Telis 1 RTS Lounge 1810650

Telis 1 RTS Patio 1810643

Somfy offers finishes to fit every style and preference.

- Pure finish offers a clean white finish...perfect for any style.
- Silver finish is chic, yet simple, for contemporary designs.
- Lounge finish is sleek and sophisticated for the most discerning tastes.
- Patio finish offers a casual element ideal for outside and children's rooms. Also offers water and shock resistance.