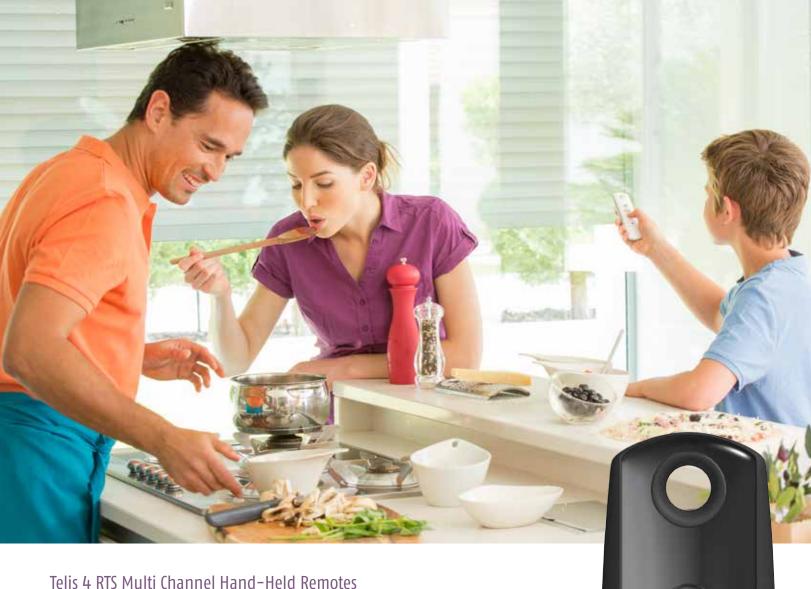

SOME

Telis 1 RTS Pure

**ACTUAL SIZE** 

1810632

Five channel remotes offer more functionality because they offer an additional 4 channels of control. Each channel can still operate one individual product, such as a single motorized awning, or one group of motorized products, such as all the motorized shades on the first floor. With a total of five channels, you can set the preferences that suit your life.

## Examples:

- Use channel one for your motorized awning.
- Use channel two for the motorized drapery in your living room.
- Use channel three for the motorized shades in your dining room.
- Use channel four for the motorized roman shades in the kitchen.
- Use the fifth channel as a master to activate all of your motorized products.